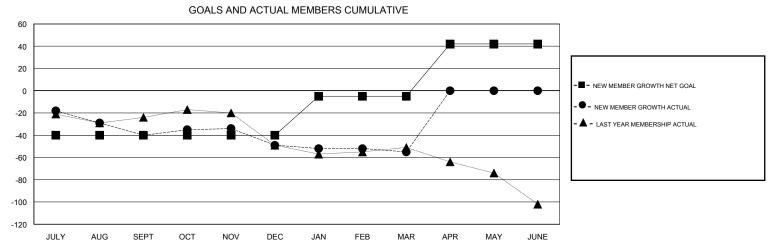

## District 19 G

Results as of: 3/31/2017

62

24

30

0

JULY/AUG/SEPT

OCT/NOV/DEC

JAN/FEB/MAR

APR/MAY/JUNE

-40

0

35

47

22

15